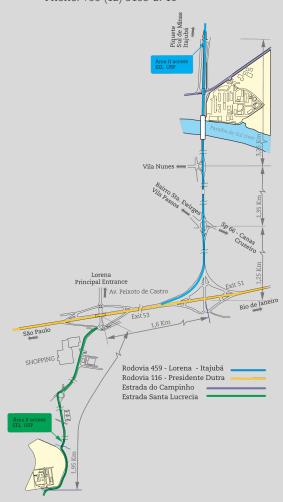

### How to reach Lorena?

From São Paulo International Airport (GRU), take the Airport Bus Service line to "Tietê". At the Tietê Bus Terminal, take an intercity bus to Lorena (tickets are sold at the "Cometa" company counter). Check out the bus schedules at the following link:

<a href="http://www.buscaonibus.com.br/horario/saopaulo/lorena">http://www.buscaonibus.com.br/horario/saopaulo/lorena</a>

At the Lorena Bus Terminal, take a local bus to Lorena USP Campus I and II.

Lorena I: Estrada do Campinho, s/n°, Bairro Campinho, CEP 12602-810

Phone: +55 (12) 3159-5000

Lorena II: Pólo-Urbo Industrial, Gleba AI-6, s/n°, Santa Lucrécia

Phone: +55 (12) 3159-9900