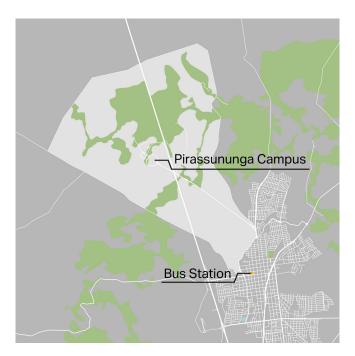

The town of Pirassununga has around 75,000 people\*, who make their living mostly out of agricultural and livestock activities, industries and services. The town hosts the largest of the USP campuses in terms of area (Pirassununga's "Fernando Costa" campus) and is also home to the Brazilian Air Force Academy, dedicated to the training of officers.

## How to reach Pirassununga?

From São Paulo International Airport (GRU), take the Airport Bus Service line to Tietê Bus Terminal. At Tietê, take an intercity bus to Pirassununga (tickets are sold at the "Danúbio Azul" company counter). Check out the bus schedules at the following weblink: <a href="http://www.buscaonibus.com.br/horario/sao-paulo/pirassununga">http://www.buscaonibus.com.br/horario/sao-paulo/pirassununga</a> At the Pirassununga Bus Terminal, take a local bus to "Fernando Costa" Campus, located at Av. Duque de Caxias Norte, 225 - Pirassununga/SP Postal Code: 13635-900